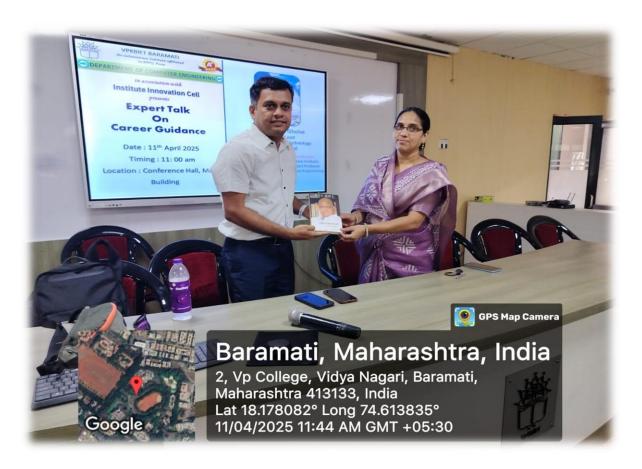

#### Session

Sandip delivered an inspiring and insightful talk on building a successful career, using real-life examples from distinguished alumni. He thoughtfully highlighted the journeys and efforts of former students who have achieved remarkable success in their fields.

Each story was powerfully connected to a book that reflects the individual's mindset—"The One Thing" for Anil Shinde, emphasizing focused determination; "Deep Work" for Dipak Patil, illustrating the power of concentration; and "Stay Hungry Stay Foolish" for Nitesh Gaikwad, representing relentless ambition and innovation.

Sandip's talk masterfully weaved these narratives to motivate current students, showcasing the dedication and perseverance behind every achievement. He also introduced various online platforms and career websites, enabling students to explore industry roles, understand career trajectories, and stay updated with

current salary trends. His session left a lasting impression, guiding students with both inspiration and practical resources for shaping their future.

Total Students Attended - 60

Total Faculty Attended – 10