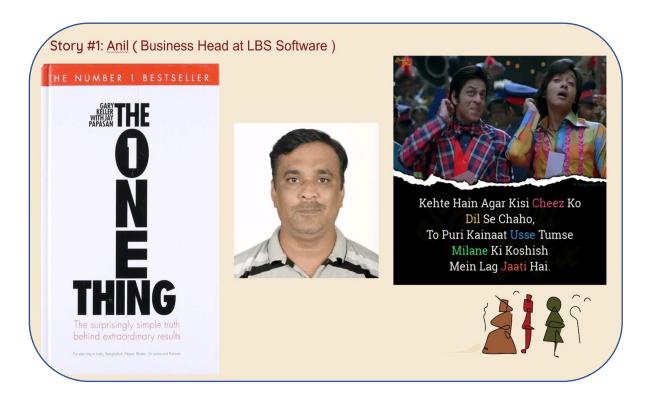

Each story was powerfully connected to a book that reflects the individual's mindset—"The One Thing" for Anil Shinde, emphasizing focused determination; "Deep Work" for Dipak Patil, illustrating the power of concentration; and "Stay Hungry Stay Foolish" for Nitesh Gaikwad, representing relentless ambition and innovation.