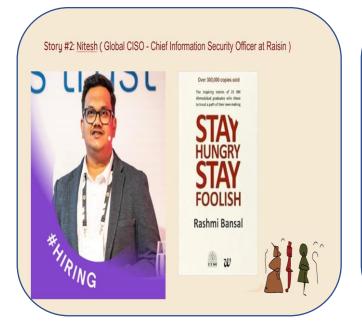

Each story was powerfully connected to a book that reflects the individual's mindset—"The One Thing" for Anil Shinde, emphasizing focused determination; "Deep Work" for Dipak Patil, illustrating the power of concentration; and "Stay Hungry Stay Foolish" for Nitesh Gaikwad, representing relentless ambition and innovation.