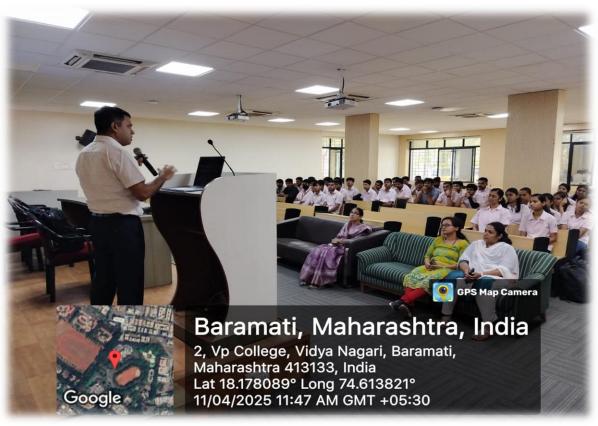

#### Session

Sandip delivered an inspiring and insightful talk on building a successful career, using real-life examples from distinguished alumni. He thoughtfully highlighted the journeys and efforts of former students who have achieved remarkable success in their fields.

current salary trends. His session left a lasting impression, guiding students with both inspiration and practical resources for shaping their future.

Total Students Attended - 60

Total Faculty Attended – 10